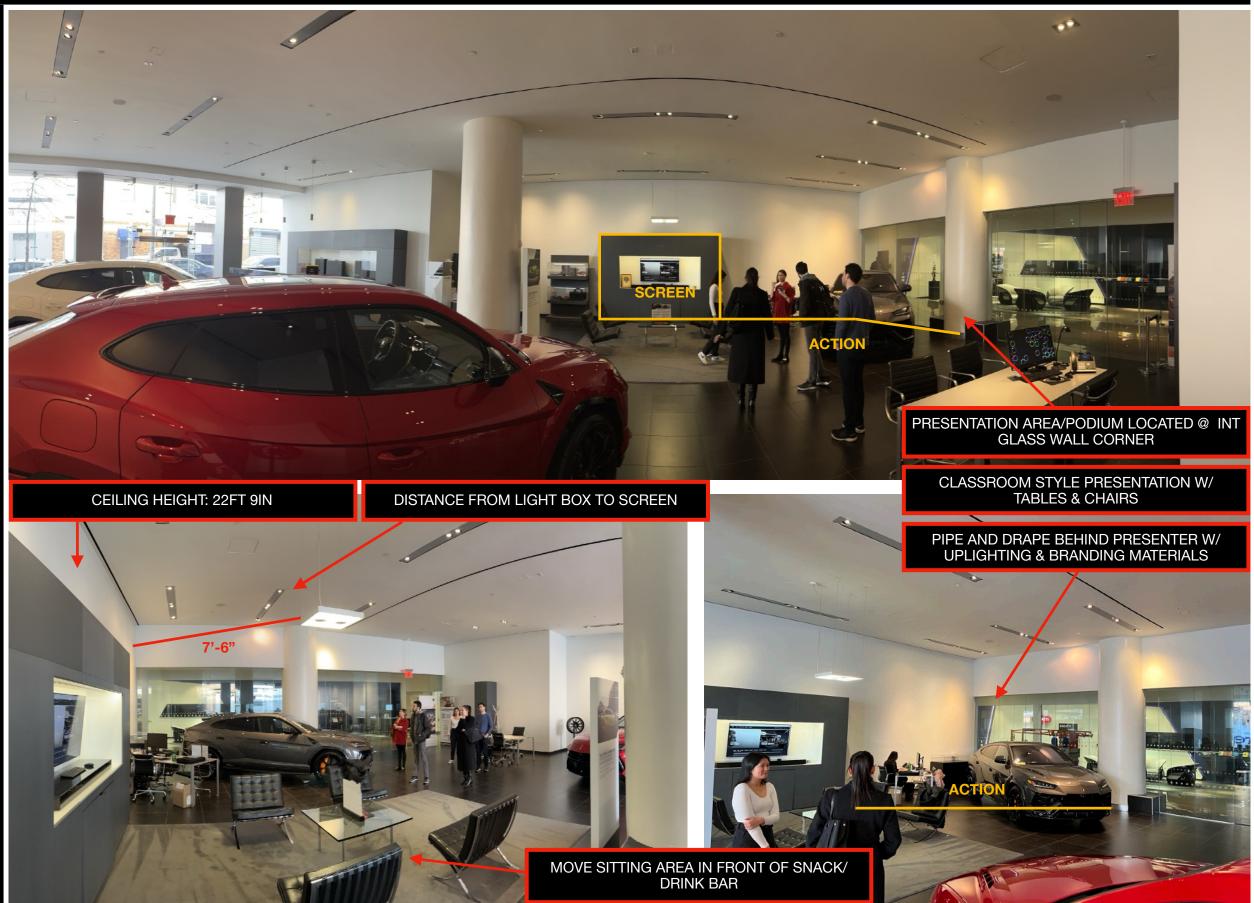

#### **SET DESIGN NOTES:**

- 1. EVENT NEEDS TO SEAT B/W 60-70 PEOPLE OF THE 'SILVER HAIRED' CROWD (SIGHT/HEARING **IMPAIRED**)
- 2. CEILING HEIGHT: 22FT 9IN
- 3. PRESENTATION AREA/PODIUM LOCATED @ INT GLASS WALL CORNER
- 4. CLASSROOM STYLE PRESENTATION W/ TABLES & CHAIRS
- 5. PIPE AND DRAPE BEHIND PRESENTER W/ **UPLIGHTING & BRANDING MATERIALS**
- 6. CAR PARKED AGAINST BACK WALL
- 7. MOVE SITTING AREA IN FRONT OF SNACK/DRINK BAR
- 8. AUDIO DESK PLACEMENT: CORNER OF EXT WINDOWS AND BACK WALL: PIPE & DRAPE TO **HIDE TABLE & OPERATOR**
- 9. TBD TABLE COVERS/DECOR/STYLE
- 10. PRESENTATION SCREEN SAME SIZE/COVER **EXISTING GREY TV CONSOL**

#### **SET DESIGN NOTES:**

- 1. EVENT NEEDS TO SEAT B/W 60-70 PEOPLE OF THE 'SILVER HAIRED' CROWD (SIGHT/HEARING **IMPAIRED**)
- 2. CEILING HEIGHT: 22FT 9IN
- 3. PRESENTATION AREA/PODIUM LOCATED @ INT GLASS WALL CORNER
- 4. CLASSROOM STYLE PRESENTATION W/ TABLES & CHAIRS
- 5. PIPE AND DRAPE BEHIND PRESENTER W/ **UPLIGHTING & BRANDING MATERIALS** 6. CAR PARKED AGAINST BACK WALL
- 7. MOVE SITTING AREA IN FRONT OF SNACK/DRINK BAR
- 8. AUDIO DESK PLACEMENT: CORNER OF EXT WINDOWS AND BACK WALL: PIPE & DRAPE TO **HIDE TABLE & OPERATOR**
- 9. TBD TABLE COVERS/DECOR/STYLE
- 10. PRESENTATION SCREEN SAME SIZE/COVER **EXISTING GREY TV CONSOL**