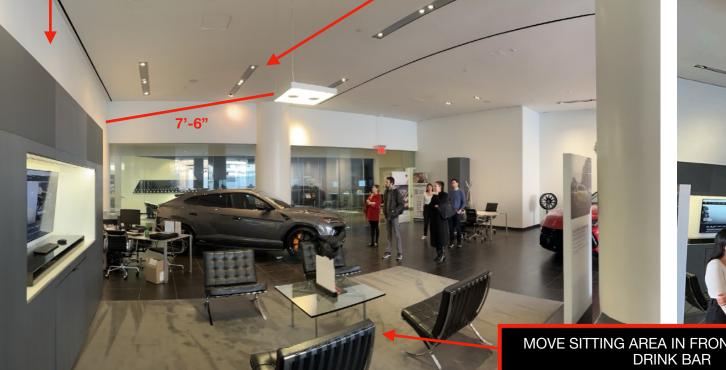

#### **SET DESIGN NOTES:**

- 1. EVENT NEEDS TO SEAT B/W 60-70 PEOPLE OF THE 'SILVER HAIRED' CROWD (SIGHT/HEARING **IMPAIRED**)
- 2. CEILING HEIGHT: 22FT 9IN
- 3. PRESENTATION AREA/PODIUM LOCATED @ INT GLASS WALL CORNER
- 4. CLASSROOM STYLE PRESENTATION W/ TABLES & CHAIRS
- 5. PIPE AND DRAPE BEHIND PRESENTER W/ **UPLIGHTING & BRANDING MATERIALS**
- 6. CAR PARKED AGAINST BACK WALL
- 7. MOVE SITTING AREA IN FRONT OF SNACK/DRINK BAR
- 8. AUDIO DESK PLACEMENT: CORNER OF EXT WINDOWS AND BACK WALL: PIPE & DRAPE TO **HIDE TABLE & OPERATOR**
- 9. TBD TABLE COVERS/DECOR/STYLE
- 10. PRESENTATION SCREEN SAME SIZE/COVER **EXISTING GREY TV CONSOL**

#### **SET DESIGN NOTES:**

- 1. EVENT NEEDS TO SEAT B/W 60-70 PEOPLE OF THE 'SILVER HAIRED' CROWD (SIGHT/HEARING **IMPAIRED**)
- 2. CEILING HEIGHT: 22FT 9IN
- 3. PRESENTATION AREA/PODIUM LOCATED @ INT GLASS WALL CORNER
- 4. CLASSROOM STYLE PRESENTATION W/ TABLES & CHAIRS
- 5. PIPE AND DRAPE BEHIND PRESENTER W/ **UPLIGHTING & BRANDING MATERIALS** 6. CAR PARKED AGAINST BACK WALL
- 7. MOVE SITTING AREA IN FRONT OF SNACK/DRINK BAR
- 8. AUDIO DESK PLACEMENT: CORNER OF EXT WINDOWS AND BACK WALL: PIPE & DRAPE TO **HIDE TABLE & OPERATOR**
- 9. TBD TABLE COVERS/DECOR/STYLE
- 10. PRESENTATION SCREEN SAME SIZE/COVER **EXISTING GREY TV CONSOL**

# RELEASE: V.01 03/10/23

MOVE SITTING AREA IN FRONT OF SNACK/ DRINK BAR