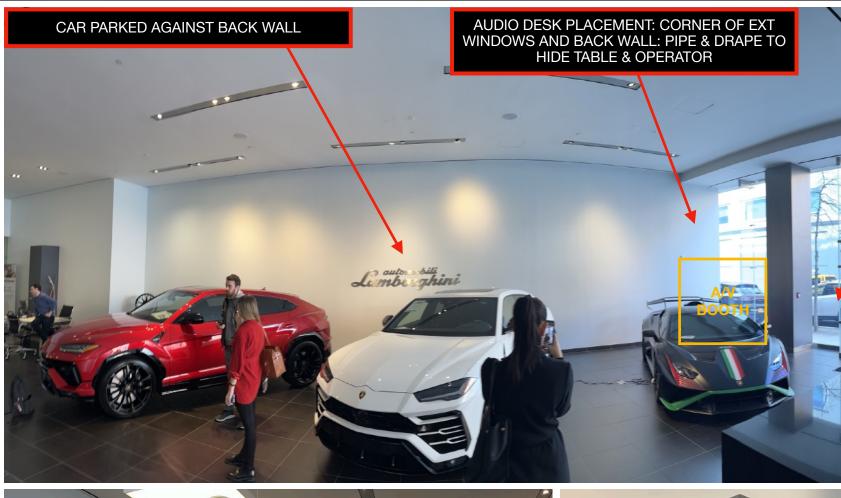

#### **SET DESIGN NOTES:**

- 1. EVENT NEEDS TO SEAT B/W 60-70 PEOPLE OF THE 'SILVER HAIRED' CROWD (SIGHT/HEARING **IMPAIRED**)
- 2. CEILING HEIGHT: 22FT 9IN
- 3. PRESENTATION AREA/PODIUM LOCATED @ INT GLASS WALL CORNER
- 4. CLASSROOM STYLE PRESENTATION W/ TABLES & CHAIRS
- 5. PIPE AND DRAPE BEHIND PRESENTER W/ **UPLIGHTING & BRANDING MATERIALS**
- 6. CAR PARKED AGAINST BACK WALL
- 7. MOVE SITTING AREA IN FRONT OF SNACK/DRINK BAR
- 8. AUDIO DESK PLACEMENT: CORNER OF EXT WINDOWS AND BACK WALL: PIPE & DRAPE TO **HIDE TABLE & OPERATOR**
- 9. TBD TABLE COVERS/DECOR/STYLE
- 10. PRESENTATION SCREEN SAME SIZE/COVER **EXISTING GREY TV CONSOL**

#### AUDIO NOTES:

1. AUDIO DESK PLACEMENT: CORNER OF EXT WINDOWS AND BACK WALL: PIPE & DRAPE TO **HIDE TABLE & OPERATOR** 

#### **SET DESIGN NOTES:**

- 1. EVENT NEEDS TO SEAT B/W 60-70 PEOPLE OF THE 'SILVER HAIRED' CROWD (SIGHT/HEARING **IMPAIRED**)
- 2. CEILING HEIGHT: 22FT 9IN
- 3. PRESENTATION AREA/PODIUM LOCATED @ INT GLASS WALL CORNER
- 4. CLASSROOM STYLE PRESENTATION W/ TABLES & CHAIRS
- 5. PIPE AND DRAPE BEHIND PRESENTER W/ **UPLIGHTING & BRANDING MATERIALS** 6. CAR PARKED AGAINST BACK WALL
- 7. MOVE SITTING AREA IN FRONT OF SNACK/DRINK BAR
- 8. AUDIO DESK PLACEMENT: CORNER OF EXT WINDOWS AND BACK WALL: PIPE & DRAPE TO **HIDE TABLE & OPERATOR**
- 9. TBD TABLE COVERS/DECOR/STYLE
- 10. PRESENTATION SCREEN SAME SIZE/COVER **EXISTING GREY TV CONSOL**

#### **AUDIO NOTES:**

1. AUDIO DESK PLACEMENT: CORNER OF EXT WINDOWS AND BACK WALL: PIPE & DRAPE TO HIDE TABLE & OPERATOR