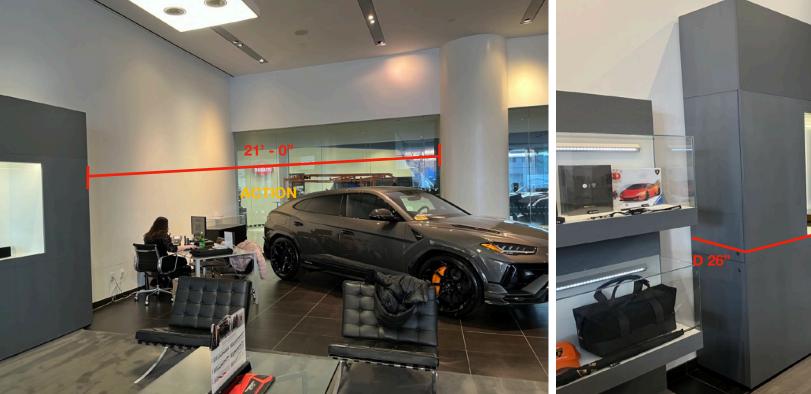

#### **SET DESIGN NOTES:**

- 1. EVENT NEEDS TO SEAT B/W 60-70 PEOPLE OF THE 'SILVER HAIRED' CROWD (SIGHT/HEARING **IMPAIRED**)
- 2. CEILING HEIGHT: 22FT 9IN
- 3. PRESENTATION AREA/PODIUM LOCATED @ INT GLASS WALL CORNER
- 4. CLASSROOM STYLE PRESENTATION W/ TABLES & CHAIRS
- 5. PIPE AND DRAPE BEHIND PRESENTER W/ **UPLIGHTING & BRANDING MATERIALS**
- 6. CAR PARKED AGAINST BACK WALL
- 7. MOVE SITTING AREA IN FRONT OF SNACK/DRINK BAR
- 8. AUDIO DESK PLACEMENT: CORNER OF EXT WINDOWS AND BACK WALL: PIPE & DRAPE TO **HIDE TABLE & OPERATOR**
- 9. TBD TABLE COVERS/DECOR/STYLE
- 10. PRESENTATION SCREEN SAME SIZE/COVER **EXISTING GREY TV CONSOL**

#### **SET DESIGN NOTES:**

- 1. EVENT NEEDS TO SEAT B/W 60-70 PEOPLE OF THE 'SILVER HAIRED' CROWD (SIGHT/HEARING **IMPAIRED**)
- 2. CEILING HEIGHT: 22FT 9IN
- 3. PRESENTATION AREA/PODIUM LOCATED @ INT GLASS WALL CORNER
- 4. CLASSROOM STYLE PRESENTATION W/ TABLES & CHAIRS
- 5. PIPE AND DRAPE BEHIND PRESENTER W/ **UPLIGHTING & BRANDING MATERIALS** 6. CAR PARKED AGAINST BACK WALL
- 7. MOVE SITTING AREA IN FRONT OF SNACK/DRINK BAR
- 8. AUDIO DESK PLACEMENT: CORNER OF EXT WINDOWS AND BACK WALL: PIPE & DRAPE TO **HIDE TABLE & OPERATOR**
- 9. TBD TABLE COVERS/DECOR/STYLE
- 10. PRESENTATION SCREEN SAME SIZE/COVER **EXISTING GREY TV CONSOL**