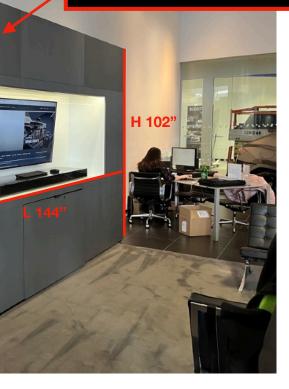

#### **SET DESIGN NOTES:**

- 1. EVENT NEEDS TO SEAT B/W 60-70 PEOPLE OF THE 'SILVER HAIRED' CROWD (SIGHT/HEARING **IMPAIRED**)
- 2. CEILING HEIGHT: 22FT 9IN
- 3. PRESENTATION AREA/PODIUM LOCATED @ INT GLASS WALL CORNER
- 4. CLASSROOM STYLE PRESENTATION W/ TABLES & CHAIRS
- 5. PIPE AND DRAPE BEHIND PRESENTER W/ **UPLIGHTING & BRANDING MATERIALS**
- 6. CAR PARKED AGAINST BACK WALL
- 7. MOVE SITTING AREA IN FRONT OF SNACK/DRINK BAR
- 8. AUDIO DESK PLACEMENT: CORNER OF EXT WINDOWS AND BACK WALL: PIPE & DRAPE TO **HIDE TABLE & OPERATOR**
- 9. TBD TABLE COVERS/DECOR/STYLE
- 10. PRESENTATION SCREEN SAME SIZE/COVER **EXISTING GREY TV CONSOL**

#### MANHATTAN MOTORCARS MANHATTAN MOTOR CARS AGM EVENT

**LOCATION** MANHATTAN MOTORCARS 711 11TH AVE NEW YORK, NY 10019

LOCATION CONTACT TBD

#### **SET DESIGN NOTES:**

- 1. EVENT NEEDS TO SEAT B/W 60-70 PEOPLE OF THE 'SILVER HAIRED' CROWD (SIGHT/HEARING **IMPAIRED**)
- 2. CEILING HEIGHT: 22FT 9IN
- 3. PRESENTATION AREA/PODIUM LOCATED @ INT GLASS WALL CORNER
- 4. CLASSROOM STYLE PRESENTATION W/ TABLES & CHAIRS
- 5. PIPE AND DRAPE BEHIND PRESENTER W/ **UPLIGHTING & BRANDING MATERIALS** 6. CAR PARKED AGAINST BACK WALL
- 7. MOVE SITTING AREA IN FRONT OF SNACK/DRINK BAR
- 8. AUDIO DESK PLACEMENT: CORNER OF EXT WINDOWS AND BACK WALL: PIPE & DRAPE TO **HIDE TABLE & OPERATOR**
- 9. TBD TABLE COVERS/DECOR/STYLE
- 10. PRESENTATION SCREEN SAME SIZE/COVER **EXISTING GREY TV CONSOL**

### PRESENTATION SCREEN SAME SIZE/COVER **EXISTING GREY TV CONSOL**